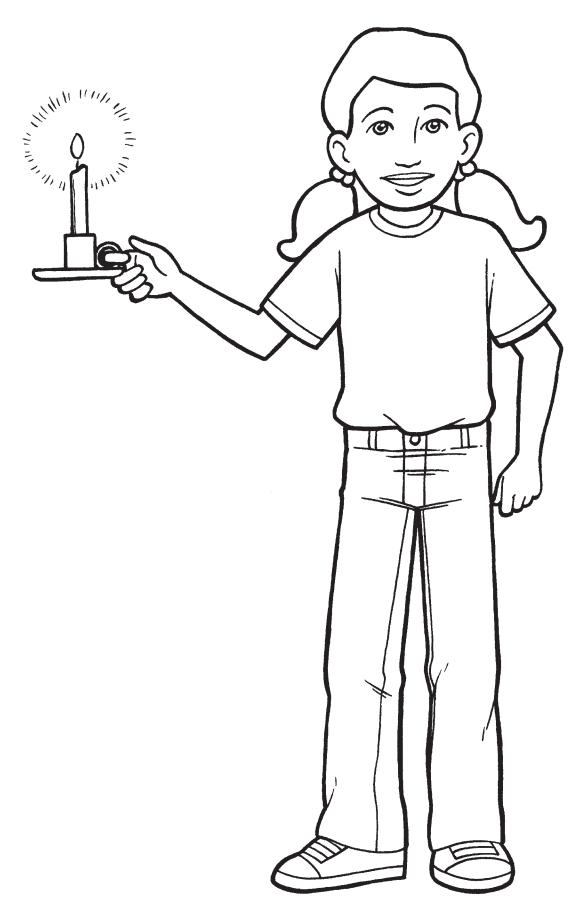

## FIND THE WORDS

Find and circle the word, "HELPING" in the list by looking across, down and diagonally:



There are seven of them.

| W | 0 | Е | I | Р | U | Ν | G | Т | Р |
|---|---|---|---|---|---|---|---|---|---|
| R | Н | Q | U | K | Ε | Н | V | S | Χ |
| Н | С | Ε | V | D | Α | Ε | Н | Н | Ε |
| E | Н |   | L | Ε | Ν | L | G | Α | Н |
| L | U | Ε | L | Р | K | Р | I | R | Е |
| Р | Т | Е | L | Ε | I | 1 | L | V | L |
|   | Н | Ε | L | Р | I | Ν | G | U | Р |
| N | Ο |   | Α | U | I | G | G | L | ı |
| G | Н | Ε | L | Р | I | Ν | G | W | Ν |
| В | Р | F | Т | V | Н | M | G | L | G |







"Yippie!" We're lighting candles!"



Light your candle by helping someone.

## **CROSSWORD PUZZLE**

trouble kind listen sharing parents truth friends





| _ |   |   |   |   |   |
|---|---|---|---|---|---|
| n | ^ | N | W | n | • |

- 1. Obey your \_\_\_\_\_.
- 3. Be \_\_\_\_\_ to others.
- 5. Make others happy by
- 7. Always tell the \_\_\_\_\_.

## **Across:**

- 2. \_\_\_\_\_ to your teachers.
- 4. Choose your \_\_\_\_ wisely.
- If we listen to Dad and Mom it will keep us out of \_\_\_\_\_.