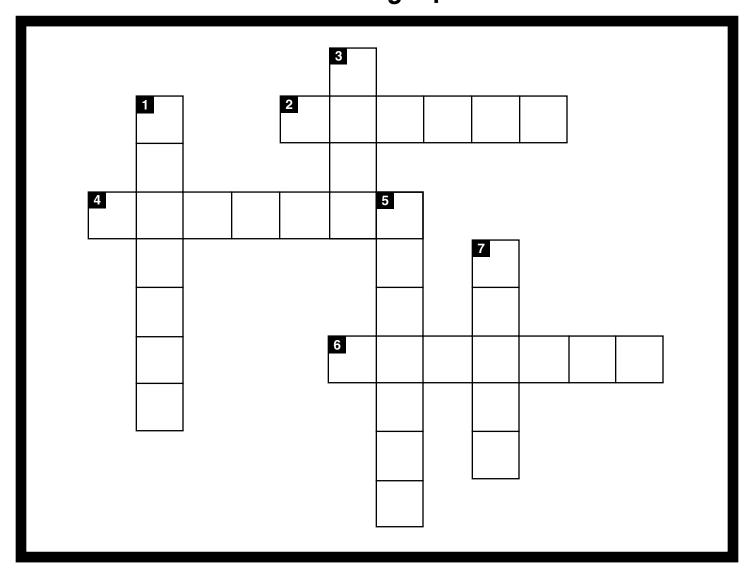

## **CROSSWORD PUZZLE**

trouble kind listen sharing parents truth friends

| _ |   |   |   |   |   |
|---|---|---|---|---|---|
| n | ^ | N | W | n | • |

- 1. Obey your \_\_\_\_\_.
- 3. Be \_\_\_\_\_ to others.
- 5. Make others happy by
- 7. Always tell the \_\_\_\_\_.

## **Across:**

- 2. \_\_\_\_\_ to your teachers.
- 4. Choose your \_\_\_\_ wisely.
- If we listen to Dad and Mom it will keep us out of \_\_\_\_\_.